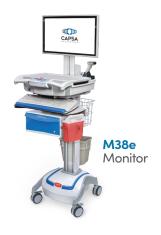

ty
- · Designed for easy cleaning



#### Storage Options

Multiple bin and divider options address specific needs



#### Security

Intuitive locking and security system



#### **Expandable Surface**

Additional work space for vaccine preparation

# Optional Accessories



Sharps Bracket (Available for side mount)



Sanitizing Wipes Bracket



Waste Bin



Wire Basket



Height Adjustable Tilt Swivel Monitor Mount



Pre-Drilled Rear Bin Scanner Plate



**Printer Shelf** 



Forked Scanner Holder

Check with your Capsa Healthcare regional sales manager about these and more accessories specific to your chosen point-of-care solution.

### Bin Configurations



9M38-22



9M38-DD









9M38-QQ

Non-locking supply bins also available

## Wide Range of Mobile Vaccination Workstations