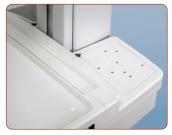

Vaccination Workstation features simple ergonomic adjustments, easy maneuverability, and an increased runtime to maintain uninterrupted workflow.

#### **Key Features**

- Large, expandable work surface for vaccine preparation
- Flexible drawer options for secure storage of supplies
- Available in powered or non-powered
- Slim profile for tight care setting and ease of mobility
- · Designed for easy cleaning



#### Storage Options

Multiple bin and divider options address specific needs



#### Security

Intuitive locking and security system



#### **Expandable Surface**

Additional work space for vaccine preparation

# Optional Accessories



Sharps Bracket (Available for side mount)



Sanitizing Wipes Bracket



Waste Bin



Wire Basket



Height Adjustable Tilt Swivel Monitor Mount



Pre-Drilled Rear Bin Scanner Plate



**Printer Shelf** 



Forked Scanner Holder

Check with your Capsa Healthcare regional sales manager about these and more accessories specific to your chosen point-of-care solution.

### Bin Configurations



9M38-22



9M38-DD









9M38-QQ

Non-locking supply bins also available

## Wide Range of Mobile Vaccination Workstations