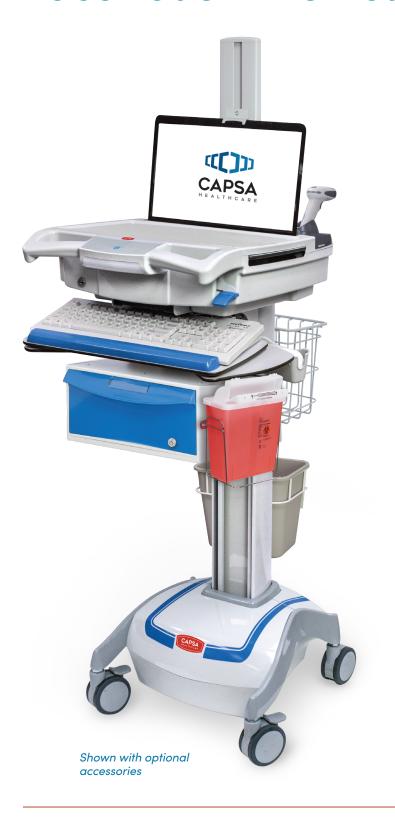

M38e Specialty Cart

# Vaccination Workstation

The M38e Vaccination Workstation is a flexible, mobile workstation that keeps all of your vaccination supplies and sharps container within easy reach. Its lightweight, slim profile enables you to move easily throughout a clinic, care site, or pharmacy. Multiple drawer sizes and bin configuration options provide organized and secure storage of vaccination supplies. The M38e Vaccination Workstation features simple ergonomic adjustments, easy maneuverability, and an increased runtime to maintain uninterrupted workflow.

#### **Key Features**

- Large, expandable work surface for vaccine preparation
- Flexible drawer options for secure storage of supplies
- Available in powered or non-powered
- Slim profile for tight care setting and ease of mobility
- · Designed for easy cleaning

# Optional Accessories

Sharps Bracket (Available for side mount)

Sanitizing Wipes Bracket

Waste Bin

Wire Basket

Height Adjustable Tilt Swivel Monitor Mount

Pre-Drilled Rear Bin Scanner Plate

**Printer Shelf** 