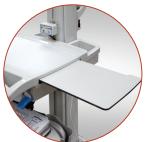

ainer within easy reach. Its lightweight, slim profile enables you to move easily throughout a clinic, care site, or pharmacy. Multiple drawer sizes and bin configuration options provide organized and secure storage of vaccination supplies. The M38e Vaccination Workstation features simple ergonomic adjustments, easy maneuverability, and an increased runtime to maintain uninterrupted workflow.

#### **Key Features**

- Large, expandable work surface for vaccine preparation
- Flexible drawer options for secure storage of supplies
- Available in powered or non-powered
- Slim profile for tight care setting and ease of mobility
- · Designed for easy cleaning



#### Storage Options

Multiple bin and divider options address specific needs



#### Security

Intuitive locking and security system



#### **Expandable Surface**

Additional work space for vaccine preparation

# Optional Accessories



Sharps Bracket (Available for side mount)



Sanitizing Wipes Bracket



Waste Bin



Wire Basket



Height Adjustable Tilt Swivel Monitor Mount



Pre-Drilled Rear Bin Scanner Plate



**Printer Shelf** 



Forked Scanner Holder

Check with your Capsa Healthcare regional sales manager about these and more accessories specific to your chosen point-of-care solution.

### Bin Configurations



9M38-22



9M38-DD









9M38-QQ

Non-locking supply bins also available

## Wide Range of Mobile Vaccination Workstations