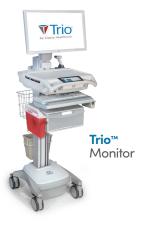

lity
- · Designed for easy cleaning



#### Storage Options

Multiple bin and divider options address specific needs



#### Security

Intuitive locking and security system



#### **Expandable Surface**

Additional work space for vaccine preparation

# Optional Accessories



Sharps Bracket (Available for side mount)



Sanitizing Wipes Bracket



Waste Bin



Wire Basket



Height Adjustable Tilt Swivel Monitor Mount



Pre-Drilled Rear Bin Scanner Plate



**Printer Shelf** 



Forked Scanner Holder

Check with your Capsa Healthcare regional sales manager about these and more accessories specific to your chosen point-of-care solution.

### Bin Configurations



9M38-22



9M38-DD









9M38-QQ

Non-locking supply bins also available

## Wide Range of Mobile Vaccination Workstations