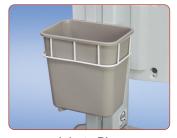

# Optional Accessories

Sharps Bracket (Available for side mount)

Sanitizing Wipes Bracket

Waste Bin

Wire Basket

Height Adjustable Tilt Swivel Monitor Mount

Pre-Drilled Rear Bin Scanner Plate

**Printer Shelf** 

Forked Scanner Holder

Check with your Capsa Healthcare regional sales manager about these and more accessories specific to your chosen point-of-care solution.