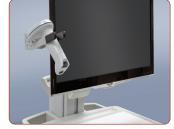

# Optional Accessories

Sharps Bracket (Available for side mount)

Sanitizing Wipes Bracket

Waste Bin

Wire Basket

Height Adjustable Tilt Swivel Monitor Mount

Pre-Drilled Rear Bin Scanner Plate

**Printer Shelf** 

Forked Scanner Holder

Check with your Capsa Healthcare regional sales manager about these and more accessories specific to your chosen point-of-care solution.