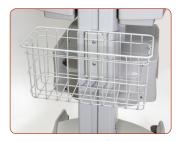

# Optional Accessories

Sharps Bracket (Available for side mount)

Sanitizing Wipes Bracket

Waste Bin

Wire Basket

Height Adjustable Tilt Swivel Monitor Mount

Pre-Drilled Rear Bin Scanner Plate

**Printer Shelf** 