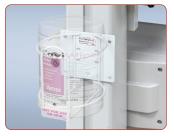

# Optional Accessories

Sharps Bracket (Available for side mount)

Sanitizing Wipes Bracket

Waste Bin

Wire Basket

Height Adjustable Tilt Swivel Monitor Mount

Pre-Drilled Rear Bin Scanner Plate

**Printer Shelf** 

Forked Scanner Holder

Check with your Capsa Healthcare regional sales manager about these and more accessories specific to your chosen point-of-care solution.