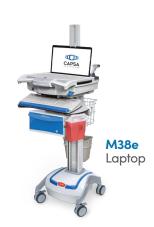

- · Designed for easy cleaning



#### Storage Options

Multiple bin and divider options address specific needs



#### Security

Intuitive locking and security system



#### **Expandable Surface**

Additional work space for vaccine preparation

# Optional Accessories



Sharps Bracket (Available for side mount)



Sanitizing Wipes Bracket



Waste Bin



Wire Basket



Height Adjustable Tilt Swivel Monitor Mount



Pre-Drilled Rear Bin Scanner Plate



**Printer Shelf** 



Forked Scanner Holder

Check with your Capsa Healthcare regional sales manager about these and more accessories specific to your chosen point-of-care solution.

### Bin Configurations



9M38-22



9M38-DD









9M38-QQ

Non-locking supply bins also available

## Wide Range of Mobile Vaccination Workstations