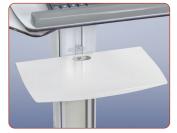

e ergonomic adjustments, easy maneuverability, and an increased runtime to maintain uninterrupted workflow.

#### **Key Features**

- Large, expandable work surface for vaccine preparation
- Flexible drawer options for secure storage of supplies
- Available in powered or non-powered
- Slim profile for tight care setting and ease of mobility
- · Designed for easy cleaning



#### Storage Options

Multiple bin and divider options address specific needs



#### Security

Intuitive locking and security system



#### **Expandable Surface**

Additional work space for vaccine preparation

# Optional Accessories



Sharps Bracket (Available for side mount)



Sanitizing Wipes Bracket



Waste Bin



Wire Basket



Height Adjustable Tilt Swivel Monitor Mount



Pre-Drilled Rear Bin Scanner Plate



**Printer Shelf** 



Forked Scanner Holder

Check with your Capsa Healthcare regional sales manager about these and more accessories specific to your chosen point-of-care solution.

### Bin Configurations



9M38-22



9M38-DD









9M38-QQ

Non-locking supply bins also available

## Wide Range of Mobile Vaccination Workstations